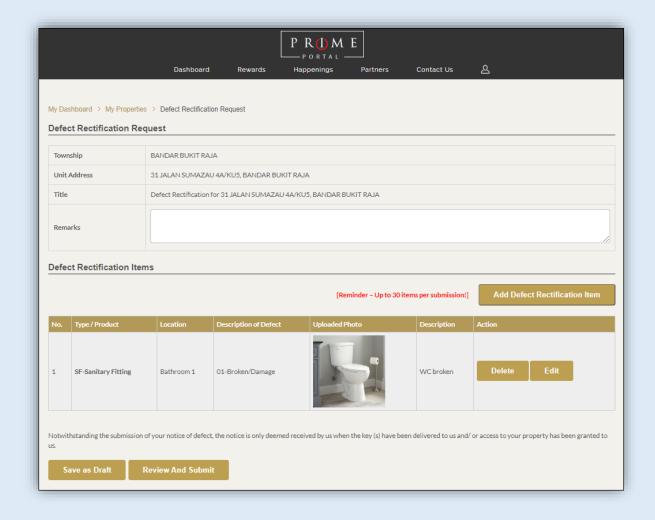

6. If you want to add more defect, click at "Add more defects" and click "Done" after finish.

7. After clicking "Done", it will go to **Defect**Rectification Request page.

8. To review and submit the list of defect items, click "Review and Submit".