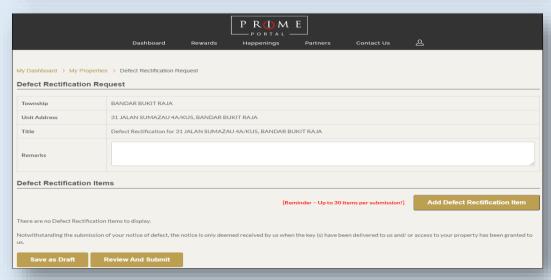

## **Guide to Use: Defect Report Submission**

 To submit defect rectification request, click on My Property(s) and click Add Request button under Request Defect Rectification.

2. To submit general feedback, click at Add Request button under Request Feedback on Common Area

6. If you want to add more defect, click at "Add more defects" and click "Done" after finish.

7. After clicking "Done", it will go to **Defect**Rectification Request page.

8. To review and submit the list of defect items, click "Review and Submit".

9. For record of case submission, go to My Dashboard and click "My Cases".