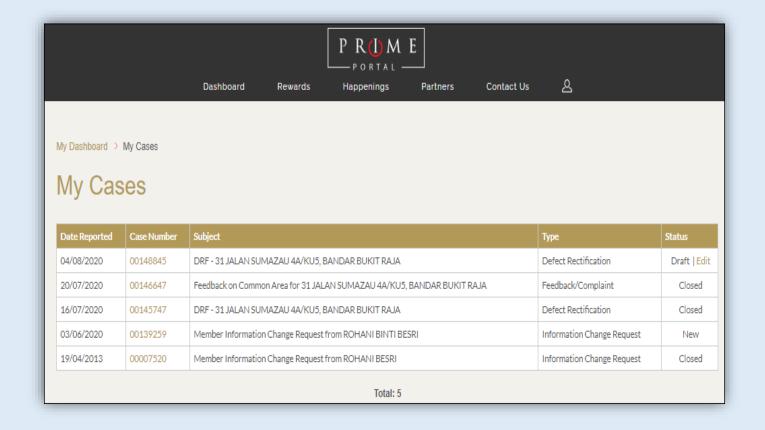

9. For record of case submission, go to My Dashboard and click "My Cases".

#### Note:

For your reference and future communications with the Township team, please refer to the attached **Case Number.** 