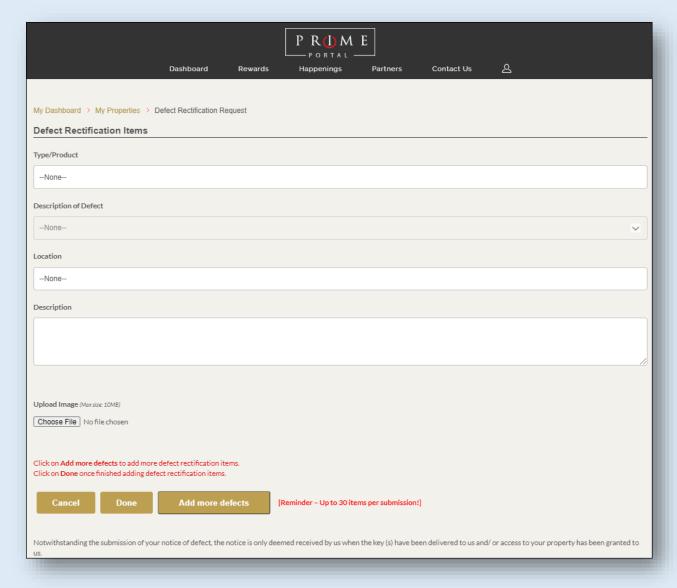

Click Add Defect Rectification Item to add new defect item

4. Choose all required field in drop down menu for **Type/Product**, **Description of Defect** & **Location**. Fill up description if any.

5. Photos submitted must be in **jpg**, **jpeg**, **gif or tiff formats** only.

6. If you want to add more defect, click at "Add more defects" and click "Done" after finish.

7. After clicking "Done", it will go to **Defect**Rectification Request page.

8. To review and submit the list of defect items, click "Review and Submit".