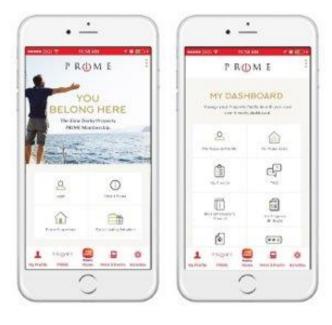

### PRIME Mobile App

Download App

### PRIME Portal Dashboard: Overview of Features

### PRIME PORTAL DASHBOARD