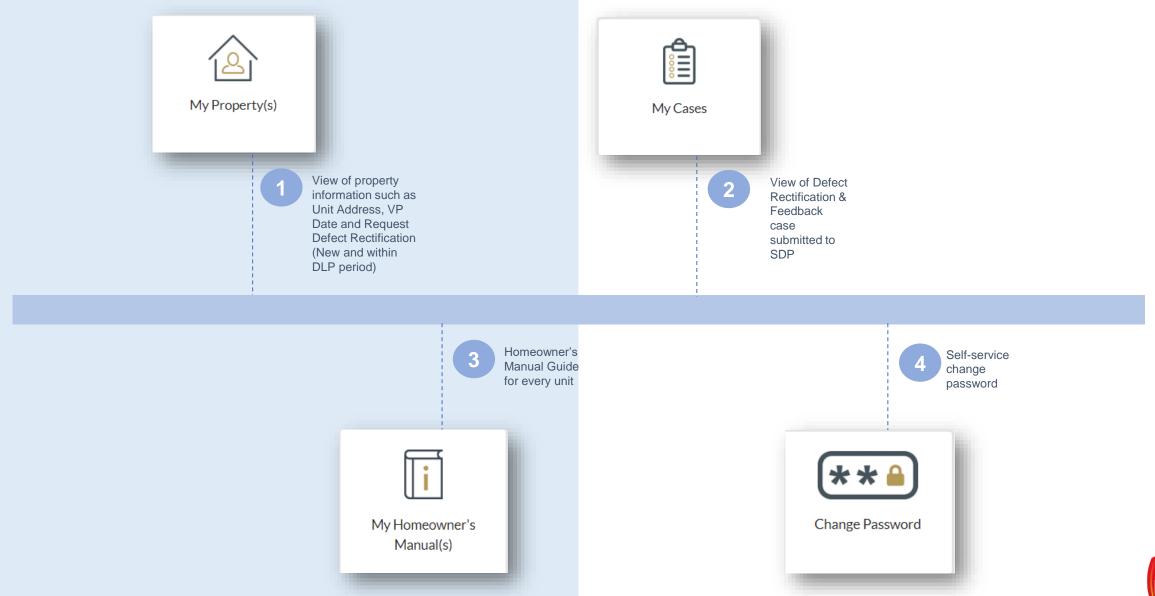

# PR(I) ME Portal User Guide

Specially curated experiences by the best, for the best.



### Highlights

- 1. Access to PRIME Portal
- 2. PRIME Portal Dashboard: Overview of Features Available
- 3. Guide to Use: Defect Report Submission
- 4. Contact Us



### **PRIME Portal**



### **Access to PRIME Portal**





Sime Darby Property Website: https://simedarbyproperty.com

### PRIME Mobile App



Download App







### **Sime Darby Property App**

PRIME App can be accessed through our Sime Darby Property App.

To install, scan the QR codes below for either **Apple App Store** or **Google Play Store**.









Google Play Store

### PRIME Portal Dashboard: Overview of Features



### PRIME PORTAL DASHBOARD



## **Guide to Use: Defect Report Submission**







 To submit defect rectification request, click on My Property(s) and click Add Request button under Request Defect Rectification.

2. To submit general feedback, click at Add Request button under Request Feedback on Common Area

Click Add Defect Rectification Item to add new defect item



4. Choose all required field in drop down menu for **Type/Product**, **Description of Defect** & **Location**. Fill up description if any.

5. Photos submitted must be in **jpg**, **jpeg**, **gif or tiff formats** only.

6. If you want to add more defect, click at "Add more defects" and click "Done" after finish.



7. After clicking "Done", it will go to **Defect**Rectification Request page.

8. To review and submit the list of defect items, click "