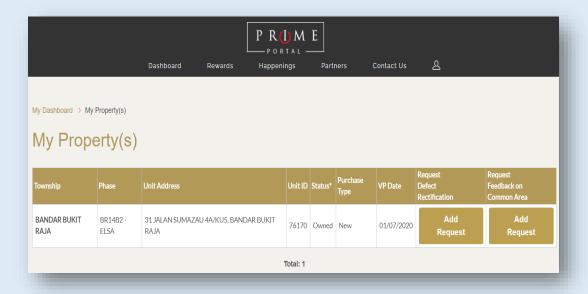

## **Guide to Use: Defect Report Submission**

 To submit defect rectification request, click on My Property(s) and click Add Request button under Request Defect Rectification.

2. To submit general feedback, click at Add Request button under Request Feedback on Common Area